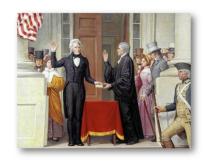

# Jackson's Inauguration

| • | Supporters saw Jackson | <br>as | for |
|---|------------------------|--------|-----|
|   | people                 |        |     |