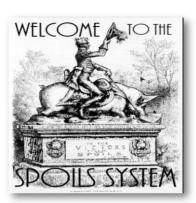

## **Spoils System**

| • | Jackson | supporters and political |                |  |
|---|---------|--------------------------|----------------|--|
|   | with    | jobs,                    | -              |  |
| • | Called  |                          | , from "to the |  |
|   |         | belong the               | of the         |  |
|   |         | "                        |                |  |